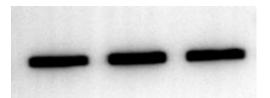

## **Quality Control**

| Items                                     | Specification                            | Result |
|-------------------------------------------|------------------------------------------|--------|
| Packaging appearance                      | Intact and undamaged                     | Pass   |
| Appearance                                | A:Colorless liquid<br>B:Colorless liquid | Pass   |
| Weight/volume A:2500-2550ml B:2500-2550ml |                                          | Pass   |